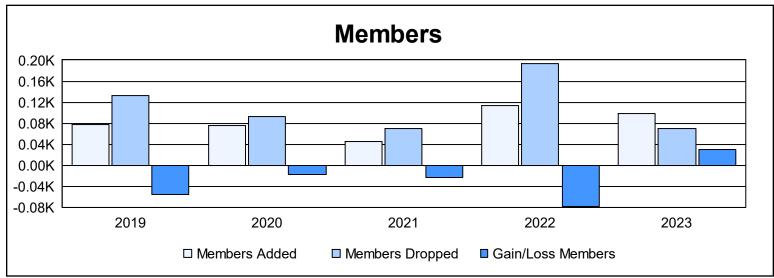

District 121 As of June 2023 Cumulative

| Year      | New<br>Clubs | Dropped<br>Clubs | Gain/<br>Loss<br>Clubs | New<br>Members | Charter<br>Members | Reinstate<br>Members | Transfer<br>Members | Total<br>Member<br>Added | Total<br>Members<br>Dropped | Gain/<br>Loss<br>Members |
|-----------|--------------|------------------|------------------------|----------------|--------------------|----------------------|---------------------|--------------------------|-----------------------------|--------------------------|
| 2018-2019 | 0            | 1                | -1                     | 50             | 5                  | 17                   | 5                   | 77                       | 133                         | -56                      |
| 2019-2020 | 1            | 1                | 0                      | 39             | 27                 | 8                    | 1                   | 75                       | 93                          | -18                      |
| 2020-2021 | 1            | 1                | 0                      | 23             | 23                 | 0                    | 0                   | 46                       | 69                          | -23                      |
| 2021-2022 | 0            | 5                | -5                     | 34             | 53                 | 23                   | 4                   | 114                      | 193                         | -79                      |
| 2022-2023 | 0            | 1                | -1                     | 79             | 4                  | 13                   | 2                   | 98                       | 69                          | 29                       |
| Average   | 0            | 2                | -1                     | 45             | 22                 | 12                   | 2                   | 82                       | 111                         | -29                      |