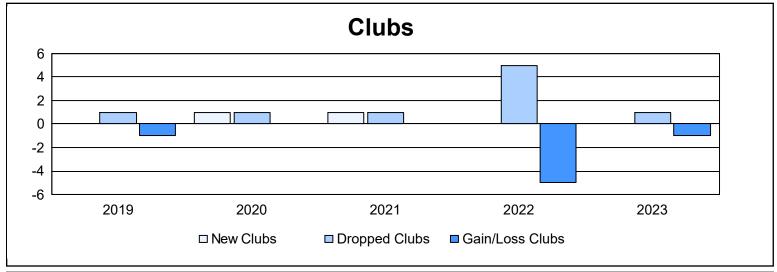

District 121 As of June 2023 Cumulative

| Year      | New<br>Clubs | Dropped<br>Clubs | Gain/<br>Loss<br>Clubs | New<br>Members | Charter<br>Members | Reinstate<br>Members | Transfer<br>Members | Total<br>Member<br>Added | Total<br>Members<br>Dropped | Gain/<br>Loss<br>Members |
|-----------|--------------|------------------|------------------------|----------------|--------------------|----------------------|---------------------|--------------------------|-----------------------------|--------------------------|
| 2018-2019 | 0            | 1                | -1                     | 50             | 5                  | 17                   | 5                   | 77                       | 133                         | -56                      |
| 2019-2020 | 1            | 1                | 0                      | 39             | 27                 | 8                    | 1                   | 75                       | 93                          | -18                      |
| 2020-2021 | 1            | 1                | 0                      | 23             | 23                 | 0                    | 0                   | 46                       | 69                          | -23                      |
| 2021-2022 | 0            | 5                | -5                     | 34             | 53                 | 23                   | 4                   | 114                      | 193                         | -79                      |
| 2022-2023 | 0            | 1                | -1                     | 79             | 4                  | 13                   | 2                   | 98                       | 69                          | 29                       |
| Average   | 0            | 2                | -1                     | 45             | 22                 | 12                   | 2                   | 82                       | 111                         | -29                      |